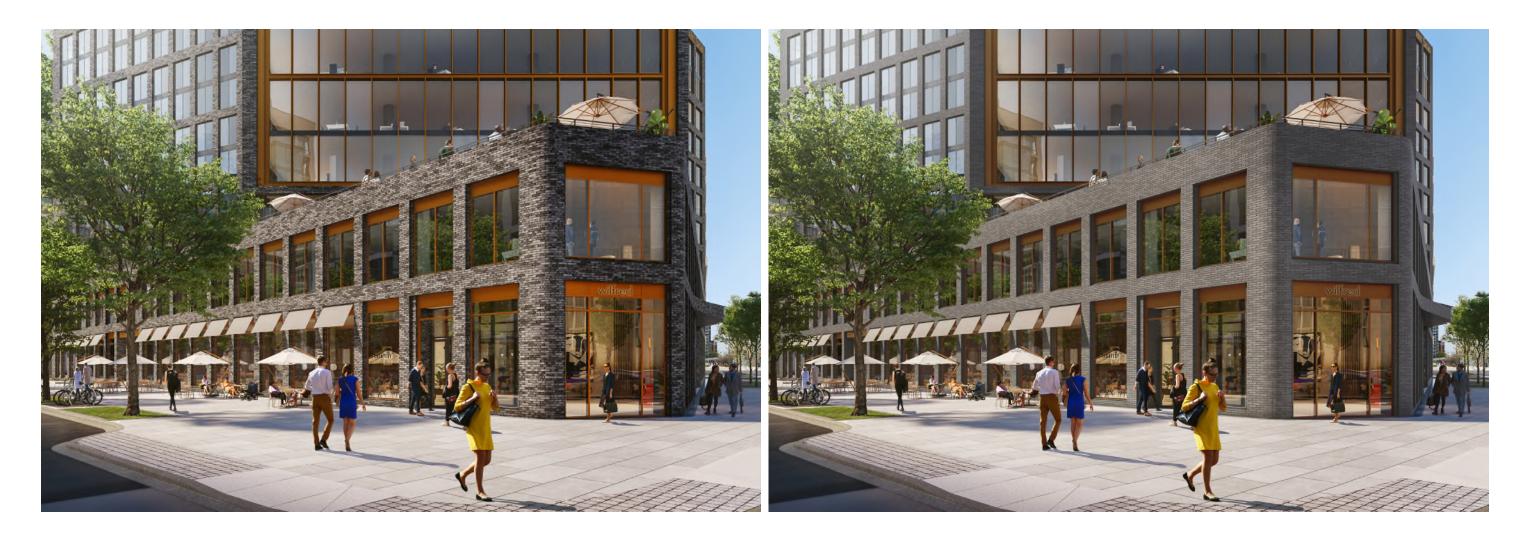

### Brick Range - N Street - Looking Northwest

ZONING COMMISSION HEARING - MAY 23RD, 2019

REVISED SUBMISSION - MAY 30TH, 2019

Gensler Brookfield

### Brick Range - N Street - Looking East

ZONING COMMISSION HEARING - MAY 23RD, 2019

REVISED SUBMISSION - MAY 30TH, 2019

Gensler Brookfield

YARDS WEST PARCEL G | ZONING COMMISSION - POST-HEARING SUBMISSION