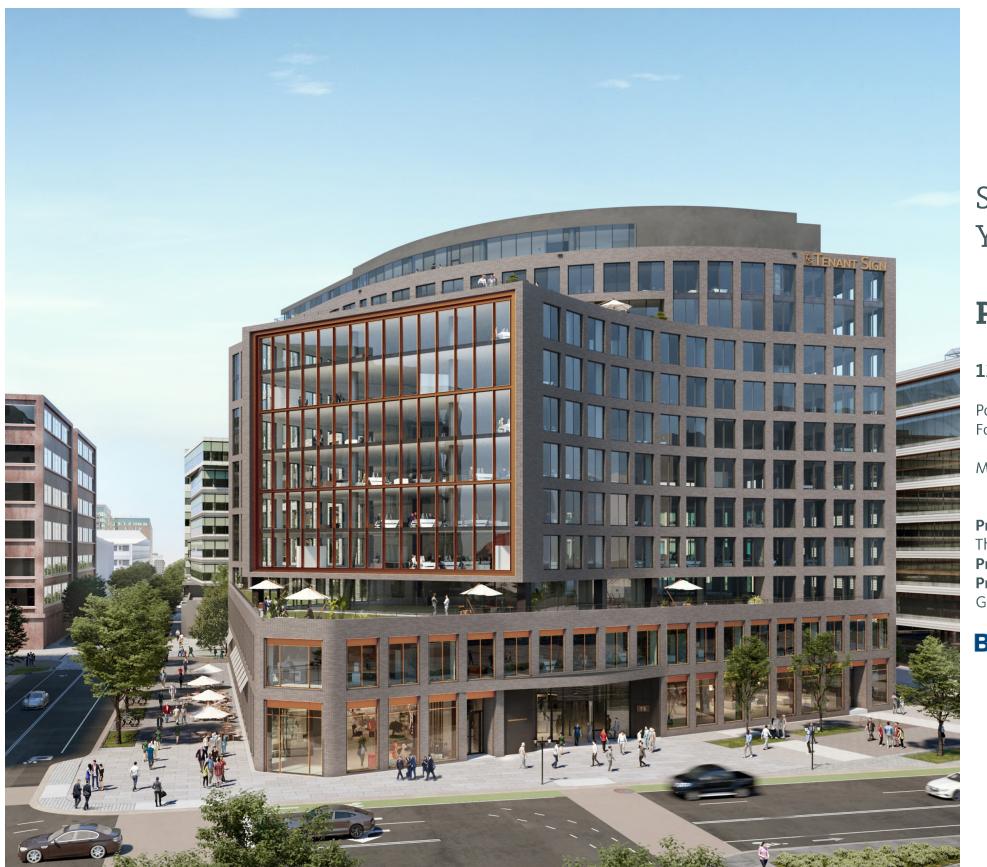

Yards West

### **Parcel G**

#### 1275 New Jersey Avenue, SE

Post-Hearing Submission For the Zoning Commission Review under the SEFC-1A Zone

May 30, 2019

Prepared for: The Zoning Commission of the District of Columbia Prepared on Behalf of GSA Prepared by: Gensler

#### Aerial - View Towards Southeast

ROOF TERRACE FURNISHINGS AND LAYOUT ARE ILLUSTRATIVE AND SUBJECT TO CHANGE UPON TENANT BUILD-OUT. REFER TO LANDSCAPE BENCH PLAN FOR BENCH LOCATIONS.