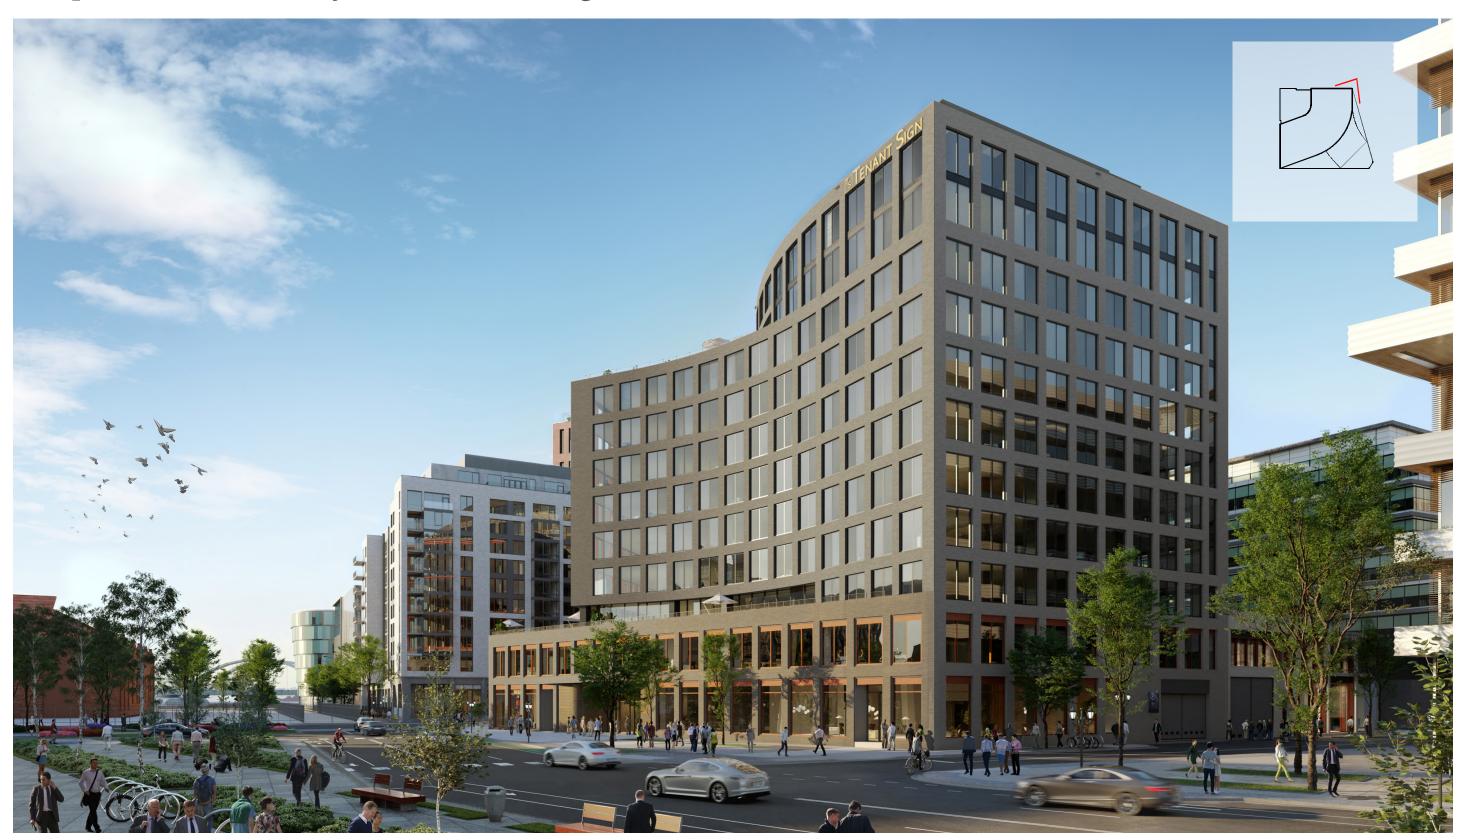

### Brick Range - N Street - Looking Northwest

ZONING COMMISSION HEARING - MAY 23RD, 2019

REVISED SUBMISSION - MAY 30TH, 2019

Gensler Brookfield

### Brick Range - N Street - Looking East

ZONING COMMISSION HEARING - MAY 23RD, 2019

REVISED SUBMISSION - MAY 30TH, 2019

Gensler Brookfield

YARDS WEST PARCEL G | ZONING COMMISSION - POST-HEARING SUBMISSION