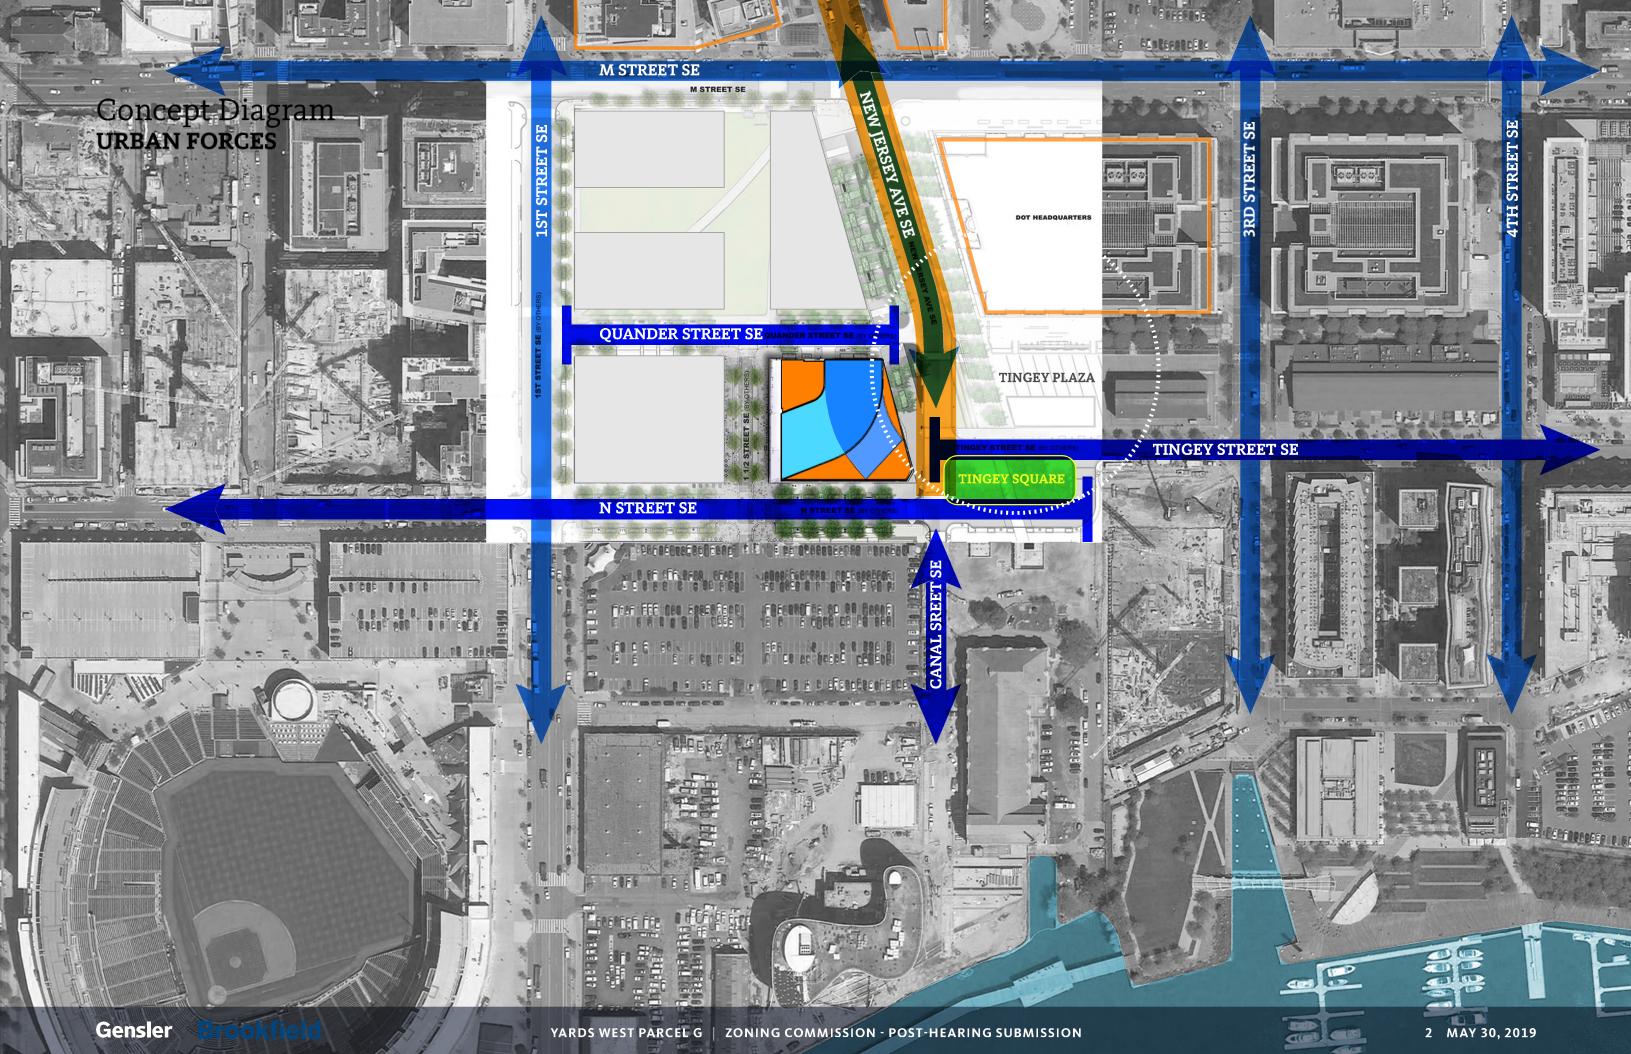

# Southeast Federal Center

ZONING COMMISSION District of Columbia CASE NO.18-22 EXHIBIT NO.28A1